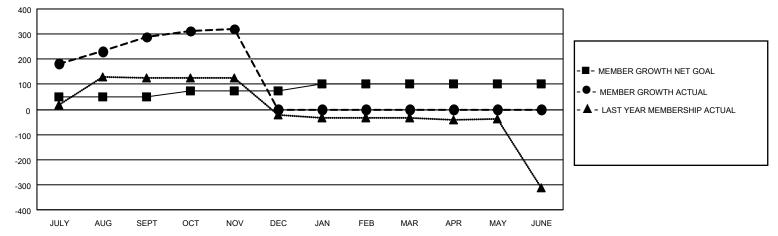

## LOCATION INDIA

District 320 G

Results as of: 11/30/2020

| Clubs                 |               |           |               | Members               |                       |                         |                                                    |  |
|-----------------------|---------------|-----------|---------------|-----------------------|-----------------------|-------------------------|----------------------------------------------------|--|
| RESULTS FOR 2020-2021 |               |           |               | RESULTS FOR 2020-2021 |                       |                         |                                                    |  |
| QUARTER               | NEW CLUB GOAL | NEW CLUBS | DROPPED CLUBS | QUARTER               | ER GROWTH NET<br>GOAL | MEMBER GROWTH<br>ACTUAL | DROPPED<br>MEMBERS ACTUAL<br>(including transfers) |  |
| JULY/AUG/SEPT         | 2             | 4         | 0             | JULY/AUG/SEPT         | 50                    | 345                     | 27                                                 |  |
| OCT/NOV/DEC           | 2             | 0         | 0             | OCT/NOV/DEC           | 25                    | 55                      | 17                                                 |  |
| JAN/FEB/MAR           | 1             | 0         | 0             | JAN/FEB/MAR           | 25                    | 0                       | 0                                                  |  |
| APR/MAY/JUNE          | 0             | 0         | 0             | APR/MAY/JUNE          | 0                     | 0                       | 0                                                  |  |