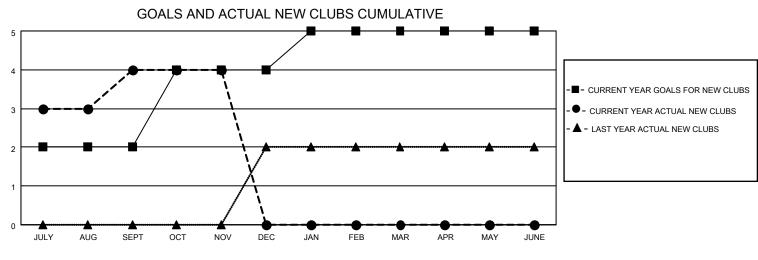

## LOCATION INDIA

District 320 G

Results as of: 11/30/2020

| Clubs                 |               |           |               | Members               |                       |                         |                                                    |  |
|-----------------------|---------------|-----------|---------------|-----------------------|-----------------------|-------------------------|----------------------------------------------------|--|
| RESULTS FOR 2020-2021 |               |           |               | RESULTS FOR 2020-2021 |                       |                         |                                                    |  |
| QUARTER               | NEW CLUB GOAL | NEW CLUBS | DROPPED CLUBS | QUARTER               | ER GROWTH NET<br>GOAL | MEMBER GROWTH<br>ACTUAL | DROPPED<br>MEMBERS ACTUAL<br>(including transfers) |  |
| JULY/AUG/SEPT         | 2             | 4         | 0             | JULY/AUG/SEPT         | 50                    | 345                     | 27                                                 |  |
| OCT/NOV/DEC           | 2             | 0         | 0             | OCT/NOV/DEC           | 25                    | 55                      | 17                                                 |  |
| JAN/FEB/MAR           | 1             | 0         | 0             | JAN/FEB/MAR           | 25                    | 0                       | 0                                                  |  |
| APR/MAY/JUNE          | 0             | 0         | 0             | APR/MAY/JUNE          | 0                     | 0                       | 0                                                  |  |